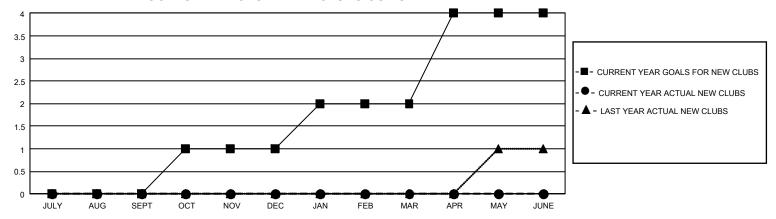

| 0         | 0             | JULY/AUG/SEPT         | 50                      | 14                      | 16                                                 |
| OCT/NOV/DEC           | 3             | 0         | 0             | OCT/NOV/DEC           | 50                      | 0                       | 0                                                  |
| JAN/FEB/MAR           | 3             | 0         | 0             | JAN/FEB/MAR           | 60                      | 0                       | 0                                                  |
| APR/MAY/JUNE          | 6             | 0         | 0             | APR/MAY/JUNE          | 60                      | 0                       | 0                                                  |

## GOALS AND ACTUAL NEW CLUBS CUMULATIVE



## GOALS AND ACTUAL MEMBERS CUMULATIVE



| DROPPED CLUBS: 0 |    | 8 CLUBS OF 122 ADDED 1 OR<br>MORE NEW MEMBERS | GENDER DISTRIBUTION                 |                |  |
|------------------|----|-----------------------------------------------|-------------------------------------|----------------|--|
|                  |    |                                               | MALE                                | 1,041 (52.63%) |  |
|                  |    |                                               | FEMALE                              | 937 (47.37%)   |  |
| DROPPED MEMBERS  |    |                                               | NON BINARY                          | 0 (0.00%)      |  |
| DECEASED         | 5  |                                               | PREFER NOT TO ANSWER