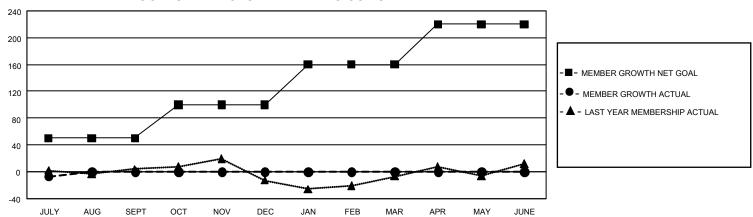

## GOALS AND ACTUAL MEMBERS CUMULATIVE

| DROPPED CLUBS: 0 |    | 8 CLUBS OF 122 ADDED 1 OR<br>MORE NEW MEMBERS | GENDER DISTRIBUTION                 |                |  |
|------------------|----|-----------------------------------------------|-------------------------------------|----------------|--|
|                  |    |                                               | MALE                                | 1,041 (52.63%) |  |
|                  |    |                                               | FEMALE                              | 937 (47.37%)   |  |
| DROPPED MEMBERS  |    |                                               | NON BINARY                          | 0 (0.00%)      |  |
| DECEASED         | 5  |                                               | PREFER NOT TO ANSWER                | 0 (0.00%)      |  |
| CLUB CANCELLED   | 0  |                                               | TOTAL FAMILY UNIT MEMBERS           | 533            |  |
| OTHER            | 11 | CLICK HERE FOR                                | TO THE TARMET OF THE MEMBERS        |                |  |
| TOTAL            | 16 | CUMULATIVE MEMBERSHIP DATA                    | FAMILY MEMBERS PAYING HALF DUES 270 |                |  |